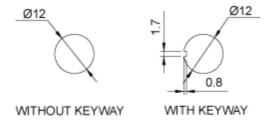

## PANEL CUT-OUT

How to order:

| SERIES SYMBOL                                                                                                   | LEVER                | TERMINAL                                            | POSITION & FUNCTION                                                                                                                                           |                                                                                                                 |  |
|-----------------------------------------------------------------------------------------------------------------|----------------------|-----------------------------------------------------|---------------------------------------------------------------------------------------------------------------------------------------------------------------|-----------------------------------------------------------------------------------------------------------------|--|
| TB1 SERIES (1 POLE, 3 POS.) TB2 SERIES (1 POLE, 2 POS.) TB3 SERIES (2 POLE, 3 POS.) TB4 SERIES (2 POLE, 2 POS.) | P PLASTIC<br>B BRASS | 1 QC (.250) 2 QC (.187) 3 SOLDER 4 SCREW *5 BINDING | TWO POSITIONS  TB2 (1 POLE)  *2 OFF-ON *3 ON-ON 4 (OFF)-ON 6 (ON)-OFF 8 (ON)-ON  TB4 (2 POLES)  *2 OFF-ON *3 ON-ON 4 (OFF)-ON 6 (ON)-OFF 8 (ON)-OFF 8 (ON)-ON | THREE F TB1 (1 POLE)  1 ON-OFF-ON 5 (ON)-OFF-(ON) 7 (ON)-OFF-(ON) 21 NONE-OFF-ON 31 NONE-ON-ON 61 (ON)-OFF-NONE |  |