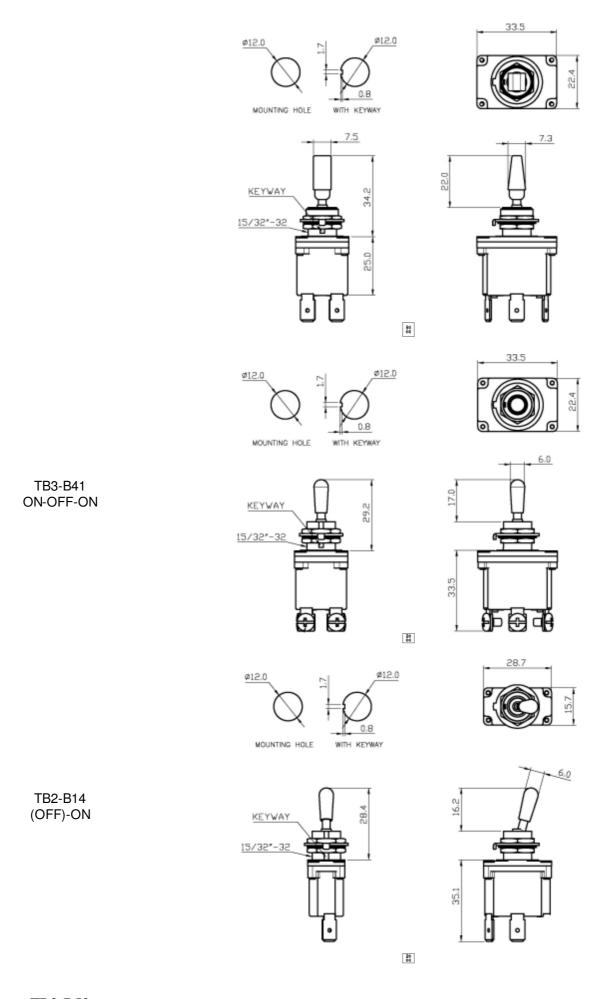

## PANEL CUT-OUT

How to order:

| SERIES SYMBOL                                                                                                   | LEVER                | TERMINAL                                            | POSITION & FUNCTION                                                                                                                                           |                                                                                                                 |  |
|-----------------------------------------------------------------------------------------------------------------|----------------------|-----------------------------------------------------|---------------------------------------------------------------------------------------------------------------------------------------------------------------|-----------------------------------------------------------------------------------------------------------------|--|
| TB1 SERIES (1 POLE, 3 POS.) TB2 SERIES (1 POLE, 2 POS.) TB3 SERIES (2 POLE, 3 POS.) TB4 SERIES (2 POLE, 2 POS.) | P PLASTIC<br>B BRASS | 1 QC (.250) 2 QC (.187) 3 SOLDER 4 SCREW *5 BINDING | TWO POSITIONS  TB2 (1 POLE)  *2 OFF-ON *3 ON-ON 4 (OFF)-ON 6 (ON)-OFF 8 (ON)-ON  TB4 (2 POLES)  *2 OFF-ON *3 ON-ON 4 (OFF)-ON 6 (ON)-OFF 8 (ON)-OFF 8 (ON)-ON | THREE F TB1 (1 POLE)  1 ON-OFF-ON 5 (ON)-OFF-(ON) 7 (ON)-OFF-(ON) 21 NONE-OFF-ON 31 NONE-ON-ON 61 (ON)-OFF-NONE |  |