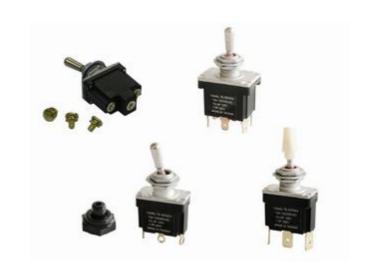

# TB SERIES IP67 level

TB is a sealed toggle switch, waterproof, conforming to IP67 level protection.

It can built with a plastic or brass bat type actuator; 1 and 2 pole, 2 and 3 position, maintained and momentary action.

### Specification

- IP67 protection level for the entire switch
- Metal bat or plastic toggle
- Solder, quick connect, screw type or binding terminals
- hex nut, gasket, and rubber boot accessories available upon request.
- Operation Temperature:  $-40^{\circ}\text{C} \sim +85^{\circ}\text{C}$