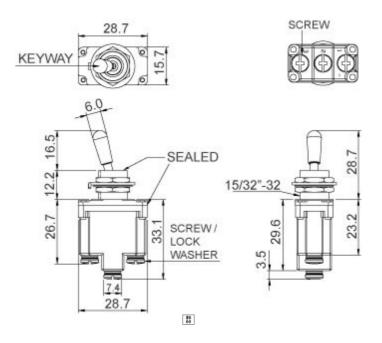

## PANEL CUT-OUT

How to order:

| SERIES SYMBOL                                                                                                   | LEVER                | TERMINAL                                            | POSITION & FUNCTION                                                                                                                                           |                                                                                                                 |  |
|-----------------------------------------------------------------------------------------------------------------|----------------------|-----------------------------------------------------|---------------------------------------------------------------------------------------------------------------------------------------------------------------|-----------------------------------------------------------------------------------------------------------------|--|
| TB1 SERIES (1 POLE, 3 POS.) TB2 SERIES (1 POLE, 2 POS.) TB3 SERIES (2 POLE, 3 POS.) TB4 SERIES (2 POLE, 2 POS.) | P PLASTIC<br>B BRASS | 1 QC (.250) 2 QC (.187) 3 SOLDER 4 SCREW *5 BINDING | TWO POSITIONS  TB2 (1 POLE)  *2 OFF-ON *3 ON-ON 4 (OFF)-ON 6 (ON)-OFF 8 (ON)-ON  TB4 (2 POLES)  *2 OFF-ON *3 ON-ON 4 (OFF)-ON 6 (ON)-OFF 8 (ON)-OFF 8 (ON)-ON | THREE F TB1 (1 POLE)  1 ON-OFF-ON 5 (ON)-OFF-(ON) 7 (ON)-OFF-(ON) 21 NONE-OFF-ON 31 NONE-ON-ON 61 (ON)-OFF-NONE |  |