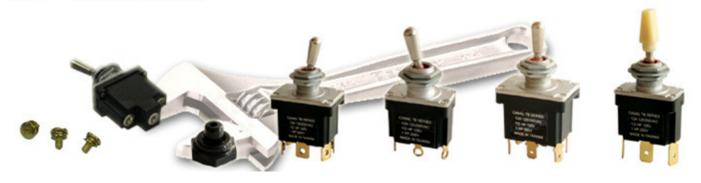

# TB SERIES IP67 level

TB is a sealed toggle switch, waterproof, conforming to IP67 level protection.

It can built with a plastic or brass bat type actuator; 1 and 2 pole, 2 and 3 position, maintained and momentary action.

### Specification

- IP67 protection level for the entire switch
- Metal bat or plastic toggle
- Solder, quick connect, screw type or binding terminals
- hex nut, gasket, and rubber boot accessories available upon request.
- Operation Temperature:  $-40^{\circ}\text{C} \sim +85^{\circ}\text{C}$