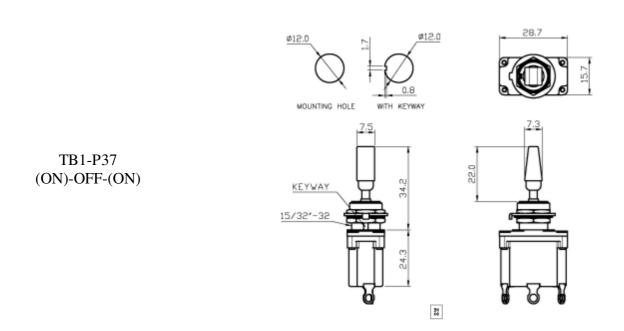

## PANEL CUT-OUT

How to order:

| SERIES SYMBOL                                                                                                   | LEVER                | TERMINAL                                            | POSITION & FUNCTION                                                                                                                                           |                                                                                                                 |  |
|-----------------------------------------------------------------------------------------------------------------|----------------------|-----------------------------------------------------|---------------------------------------------------------------------------------------------------------------------------------------------------------------|-----------------------------------------------------------------------------------------------------------------|--|
| TB1 SERIES (1 POLE, 3 POS.) TB2 SERIES (1 POLE, 2 POS.) TB3 SERIES (2 POLE, 3 POS.) TB4 SERIES (2 POLE, 2 POS.) | P PLASTIC<br>B BRASS | 1 QC (.250) 2 QC (.187) 3 SOLDER 4 SCREW *5 BINDING | TWO POSITIONS  TB2 (1 POLE)  *2 OFF-ON *3 ON-ON 4 (OFF)-ON 6 (ON)-OFF 8 (ON)-ON  TB4 (2 POLES)  *2 OFF-ON *3 ON-ON 4 (OFF)-ON 6 (ON)-OFF 8 (ON)-OFF 8 (ON)-ON | THREE F TB1 (1 POLE)  1 ON-OFF-ON 5 (ON)-OFF-(ON) 7 (ON)-OFF-(ON) 21 NONE-OFF-ON 31 NONE-ON-ON 61 (ON)-OFF-NONE |  |

NOTE: " \* " WITHOUT UL APPROVAL

Item

TB3-P17 (ON)-OFF-(ON)

TB2-B53 ON-ON

A Start Print

Canal Components Inc. Tel:+886-2-29161263 Fax:+886-2-29117574 Copyright ©2009 Canal Components Inc.. All rights reserved.