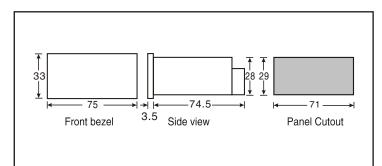

### Dimensions (in mm)

7

Front RST \_\_\_\_\_ Slow speed Enable

8 9 10 11 12

Ν

-6