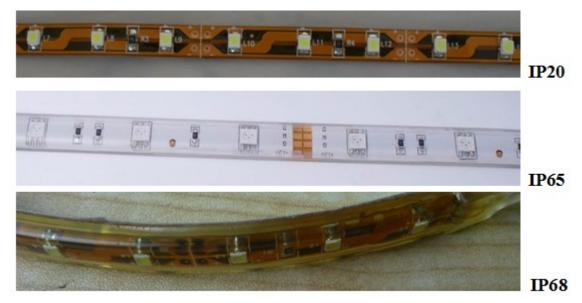

# Waterproofing Grade:

- IP20: Non-waterproof, cann't touch water during usage
- $IP65: \ Silicon glue with coated, surface can touch water-drops during usage$

IP68: Silicon tube with silicon glue inside, can totally put into water