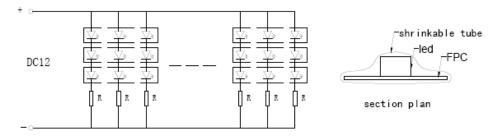

# Waterproofing Grade:

- IP20: Non-waterproof, cann't touch water during usage
- $IP65: \ Silicon glue with coated, surface can touch water-drops during usage$

IP68: Silicon tube with silicon glue inside, can totally put into water