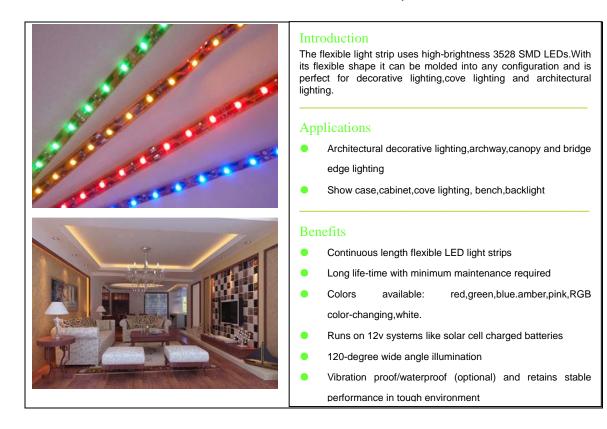

#### Berna 3528 SMD led flex strip-60leds/m



### Demension(mm):



# Specification





| Model    | Color | Waveleng | Len  | LED  | Light    | Light  | Beam      | Voltag | Curre | Max.     |
|----------|-------|----------|------|------|----------|--------|-----------|--------|-------|----------|
| Number   |       | th(nm)   | gth( | Q'ty | Output   | Output | Angle     | e (V   | nt    | Power    |
|          |       |          | m)   |      | (mcd)    | (lumen | (degrees) | DC)    | (Amp  | Consump  |
|          |       |          |      |      |          | )      |           |        | s)    | tion (W) |
| BN-FS-R  |       | 620-625  | 5    | 300  | 300x600  | 600    | 120       | 12     | 2     | 24       |
| BN-FS-Y  |       | 585-590  | 5    | 300  | 300x600  | 600    | 120       | 12     | 2     | 24       |
| BN-FS-B  |