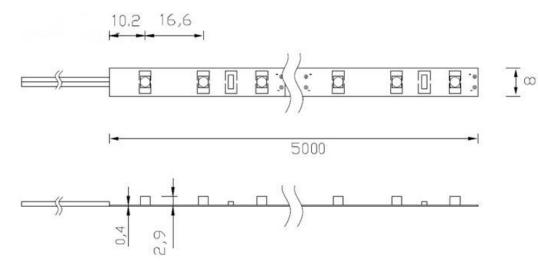

#### Berna 3528 SMD led flex strip-60leds/m



### Demension(mm):



# Specification





| Model    | Color | Waveleng | Len  | LED  | Light    | Light  | Beam      | Voltag | Curre | Max.     |
|----------|-------|----------|------|------|----------|--------|-----------|--------|-------|----------|
| Number   |       | th(nm)   | gth( | Q'ty | Output   | Output | Angle     | e (V   | nt    | Power    |
|          |       |          | m)   |      | (mcd)    | (lumen | (degrees) | DC)    | (Amp  | Consump  |
|          |       |          |      |      |          | )      |           |        | s)    | tion (W) |
| BN-FS-R  |       | 620-625  | 5    | 300  | 300x600  | 600    | 120       | 12     | 2     | 24       |
| BN-FS-Y  |       | 585-590  | 5    | 300  | 300x600  | 600    | 120       | 12     | 2     | 24       |
| BN-FS-B  |       | 460-465  | 5