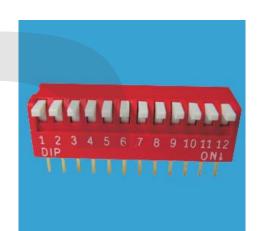

## KLS7-DP-Piano Type Dip Switch Series

## SPECIFICATIONS

Mechanical life: 2000 operations per switch Operation Force : ≤9.8N max. Stroke:2.0mm Operation Temp:-20°C~+70°C Electrical life: 2000 operations per switch-24 VDC, 25mA Contact Resistance: 50m max. at initial Non-Switching Rating: 100mA, 50VDC Switching Rating: 25mA, 24VDC Circuit: Single pole single throw