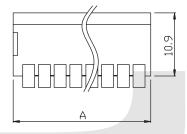

Soldering and Cleaning Processes Keep all switch contacts in their "OFF" position for all operations

| Model No. | No. Pos. | A     |
|-----------|----------|-------|
| DP-01     | 1        | 4.10  |
| DP-02     | 2        | 6.64  |
| DP-03     | 3        | 9.18  |
| DP-04     | 4        | 11.72 |
| DP-05     | 5        | 14.26 |
| DP-06     | 6        | 16.80 |
| DP-07     | 7        | 19.34 |
| DP-08     | 8        | 21.88 |
| DP-09     | 9        | 24.42 |
| DP-10     | 10       | 26.96 |
| DP-12     | 12       | 32.04 |
|           |          |       |

DP Type

All specification & dimensions are subject to change, please call your nearest KLS sales represesntative for update information