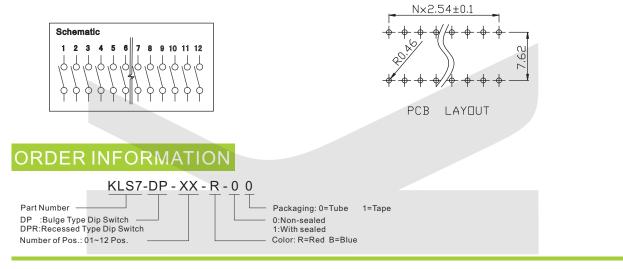

Temp:-20°C~+70°C Electrical life: 2000 operations per switch-24 VDC, 25mA Contact Resistance: 50m max. at initial Non-Switching Rating: 100mA, 50VDC Switching Rating: 25mA, 24VDC Circuit: Single pole single throw

Soldering and Cleaning Processes Keep all switch contacts in their "OFF" position for all operations



| Model No. | No. Pos. | A     |
|-----------|----------|-------|
| DP-01     | 1        | 4.10  |
| DP-02     | 2        | 6.64  |
| DP-03     | 3        | 9.18  |
| DP-04     | 4        | 11.72 |
| DP-05     | 5        | 14.26 |
| DP-06     | 6        | 16.80 |
| DP-07     | 7        | 19.34 |
| DP-08     | 8        | 21.88 |
| DP-09     | 9        | 24.42 |
| DP-10     | 10       | 26.96 |
| DP-12     | 12       | 32.04 |
|           |          |       |







DP Type







All specification & dimensions are subject to change, please call your nearest KLS sales represesntative for update information