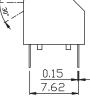

Soldering and Cleaning Processes Keep all switch contacts in their "OFF" position for all operations

| Model No. | No. Pos. | A     |
|-----------|----------|-------|
| DP-01     | 1        | 4.10  |
| DP-02     | 2        | 6.64  |
| DP-03     | 3        | 9.18  |
| DP-04     | 4        | 11.72 |
| DP-05     | 5        | 14.26 |
| DP-06     | 6        | 16.80 |
| DP-07     | 7        | 19.34 |
| DP-08     | 8        | 21.88 |
| DP-09     | 9        | 24.42 |
| DP-10     | 10       | 26.96 |
| DP-12     | 12       | 32.04 |
|           |          |       |