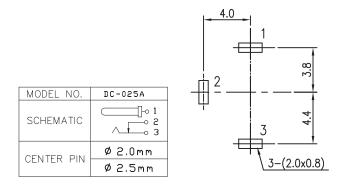

## **DC Power Plug Series**

KLS1-DC-025A (DC Power Socket)

## **Material:**

Centre Pin : Copper, Nickel Plated Terminal 5 : Brass, Tin Plated Terminal 3 : Stainless Steel, Tin Plated Terminal 2 : Brass, Tin Plated Housing : PBT Cover : PBT

| 6   | HOUSING      | 1   | PA66      |                    |
|-----|--------------|-----|-----------|--------------------|
| 5   | AXIS SUPPORT | 1   | BRASS     | MB:Cu Ni PLATED    |
| 4   | PIN          | 1   | H59 BRASS |                    |
| 3   | SPRING       | 1   | BRONZE    | MB:Cu Cu/Sn PLATED |
| 2   | CURVE PIECE  | 1   | H62 BRASS | MB:Cu Cu/Sn PLATED |
| 1   | FLAT PIECE   | 1   | H62 BRASS | MB:Cu Cu/Sn PLATED |
| LTR | PART NAME    | QTY | MATERIAL  | REMARK             |