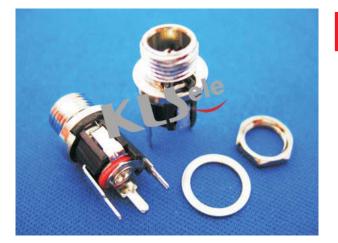

## **Audio And video Accessories**



## **DC Power Plug Series**

KLS1-DC-025A (DC Power Socket)

## **Technical parameters:**

Contact resistance: 0.03Ω, max Insulation resistance: 100MΩ, min Pressure: AC500V (50Hz) / 1minute Rated Load: DC 30V 1A Actuating Force: 3~20N Life: 5000 times Operating Temperature:-30°C ~ 70°C

## **Material:**

Centre Pin : Copper, Nickel Plated Terminal 5 : Brass, Tin Plated Terminal 3 : Stainless Steel, Tin Plated Terminal 2 : Brass, Tin Plated Housing : PBT Cover : PBT









| 6   | HOUSING      | 1   | PA66      |                    |
|-----|--------------|-----|-----------|--------------------|
| 5   | AXIS SUPPORT | 1   | BRASS     | MB:Cu Ni PLATED    |
| 4   | PIN          | 1   | H59 BRASS |                    |
| 3   | SPRING       | 1   | BRONZE    | MB:Cu Cu/Sn PLATED |
| 2   | CURVE PIECE  | 1   | H62 BRASS | MB:Cu Cu/Sn PLATED |
| 1   | FLAT PIECE   | 1   | H62 BRASS | MB:Cu Cu/Sn PLATED |
| LTR | PART NAME    | QTY | MATERIAL  | REMARK             |