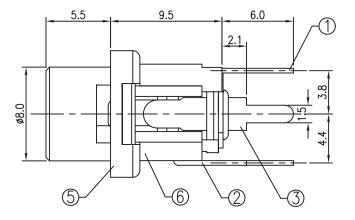

## **Material:**

Centre Pin : Copper, Nickel Plated Terminal 5 : Brass, Tin Plated Terminal 3 : Stainless Steel, Tin Plated Terminal 2 : Brass, Tin Plated Housing : PBT Cover : PBT

| 6   | HOUSING      | 1   | PA66      |                    |
|-----|--------------|-----|-----------|--------------------|
| 5   | AXIS SUPPORT | 1   | BRASS     | MB:Cu Ni PLATED    |
| 4   | PIN          | 1   | H59 BRASS |                    |
| 3   | SPRING       | 1   | BRONZE    | MB:Cu Cu/Sn PLATED |
| 2   | CURVE PIECE  | 1   | H62 BRASS | MB:Cu Cu/Sn PLATED |
| 1   | FLAT PIECE   | 1   | H62 BRASS | MB:Cu Cu/Sn PLATED |
| LTR | PART NAME    | QTY | MATERIAL  | REMARK             |