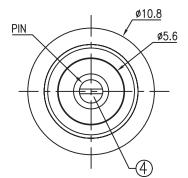

## **Material:**

Centre Pin : Copper, Nickel Plated Terminal 5 : Brass, Tin Plated Terminal 3 : Stainless Steel, Tin Plated Terminal 2 : Brass, Tin Plated Housing : PBT Cover : PBT

| 6   | HOUSING      | 1   | PA66      |                    |
|-----|--------------|-----|-----------|--------------------|
| 5   | AXIS SUPPORT | 1   | BRASS     | MB:Cu Ni PLATED    |
| 4   | PIN          | 1   | H59 BRASS |                    |
| 3   | SPRING       | 1   | BRONZE    | MB:Cu Cu/Sn PLATED |
| 2   | CURVE PIECE  | 1   | H62 BRASS | MB:Cu Cu/Sn PLATED |
| 1   | FLAT PIECE   | 1   | H62 BRASS | MB:Cu Cu/Sn PLATED |
| LTR | PART NAME    | QTY | MATERIAL  | REMARK             |