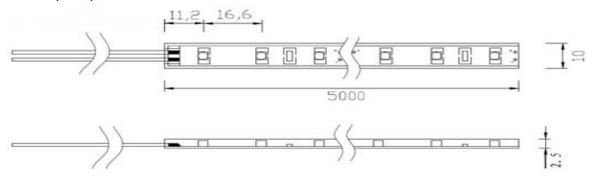

SMD led flex strip-60leds/m



#### Introduction

The flexible light strip uses high-brightness 5050 SMD LEDs. With its flexible shape it can be molded into any configuration and is perfect for decorative lighting, cove lighting and architectural lighting.

## **Applications**

- Architectural decorative lighting,archway,canopy and bridge edge lighting
- Show case,cabinet,cove lighting, bench,backlight

#### **Benefits**

- Continuous length flexible LED light strips
- Long life-time with minimum maintenance required
- Colors available: red,green,blue.amber,pink,RGB color-changing,white.
- Runs on 12v systems like solar cell charged batteries
- 120-degree wide angle illumination
- Vibration proof/waterproof (optional) and retains stable performance in tough environment

# Demension(mm):



# Specification







| Model     | Color | Wavelen | Len  | LED  | Light Output | Light   | Beam      | Voltage | Current | Max. Power  |
|-----------|-------|---------|------|------|--------------|---------|-----------|---------|---------|-------------|
| Number    |       | gth(nm) | gth( | Q'ty | (mcd)        | Output  | Angle     | (V DC)  | (A)     | Consumption |
|           |       |         | m)   |      |              | (lumen) | (degrees) |         |         | (W)         |
| BN-FS-R   |       | 620-625 | 5    | 300  | 300x1800     | 1800    | 120       | 12      | 6       | 72          |
| BN-FS -Y  |       | 585-590 | 5    | 300  | 300x1800     | 1800    | 120       | 12      | 6       | 72          |
| BN-FS -B  |       | 460-465 | 5    | 300  | 300x820      | 1500    | 12