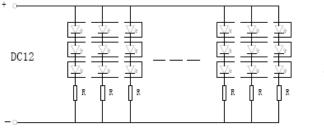

# Specification

| Model     | Color | Wavelen | Len  | LED  | Light Output | Light   | Beam      | Voltage | Current | Max. Power  |
|-----------|-------|---------|------|------|--------------|---------|-----------|---------|---------|-------------|
| Number    |       | gth(nm) | gth( | Q'ty | (mcd)        | Output  | Angle     | (V DC)  | (A)     | Consumption |
|           |       |         | m)   |      |              | (lumen) | (degrees) |         |         | (W)         |
| BN-FS-R   |       | 620-625 | 5    | 300  | 300x1800     | 1800    | 120       | 12      | 6       | 72          |
| BN-FS -Y  |       | 585-590 | 5    | 300  | 300x1800     | 1800    | 120       | 12      | 6       | 72          |
| BN-FS -B  |       | 460-465 | 5    | 300  | 300x820      | 1500    | 120       | 12      | 6       | 72          |
| BN-FS -G  |       | 520-525 | 5    | 300  | 300x3300     | 2200    | 120       | 12      | 6       | 72          |
| BN-FS -W  |       | 6000K   | 5    | 300  | 300x5000     | 5100    | 120       | 12      | 6       | 72          |
| BN-FS -WW |       | 3000K   | 5    | 300  | 300x3900     | 4950    | 120       | 12      | 6       | 72          |