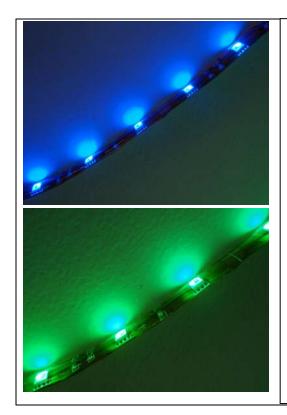

#### Introduction

The flexible light strip uses high-brightness 5050 SMD LEDs. With its flexible shape it can be molded into any configuration and is perfect for decorative lighting, cove lighting and architectural lighting.

#### **Benefits**

- Continuous length flexible LED light strips
- Long life-time with minimum maintenance required
- Colors available: red,green,blue.amber,pink,RGB color-changing,white.
- Runs on 12v systems like solar cell charged batteries
- 120-degree wide angle illumination
- Vibration proof/waterproof (optional) and retains stable performance in tough environment