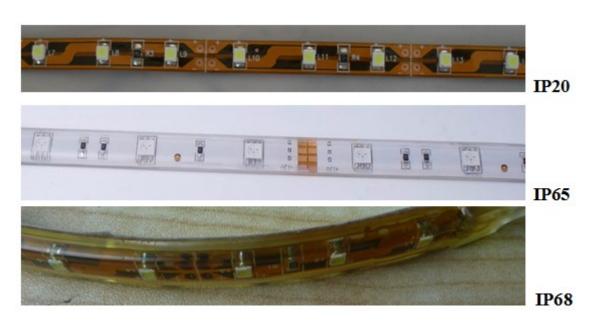

## Waterproofing Grade:

1P20: Non-waterproof, cann't touch water during usage

 $IP65: \ \ Silicon\ glue\ with\ coated,\ surface\ can\ touch\ water-drops\ during\ usage$ 

1P68: Silicon tube with silicon glue inside, can totally put into water