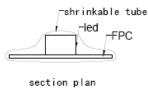

0leds/m



#### Introduction

The flexible light strip uses high-brightness 5050 SMD LEDs. With its flexible shape it can be molded into any configuration and is perfect for decorative lighting, cove lighting and architectural lighting.

## **Applications**

- Architectural decorative lighting,archway,canopy and bridge edge lighting
- Show case,cabinet,cove lighting, bench,backlight

#### **Benefits**

- Continuous length flexible LED light strips
- Long life-time with minimum maintenance required
- Colors available: red,green,blue.amber,pink,RGB color-changing,white.
- Runs on 12v systems like solar cell charged batteries
- 120-degree wide angle illumination
- Vibration proof/waterproof (optional) and retains stable performance in tough environment

# Demension(mm):



# Specification







| Model     | Color | Wavelen | Len  | LED  | Light Output | Light   | Beam      | Voltage | Current | Max. Power  |
|-----------|-------|---------|------|------|--------------|---------|-----------|---------|---------|-------------|
| Number    |       | gth(nm) | gth( | Q'ty | (mcd)        | Output  | Angle     | (V DC)  | (A)     | Consumption |
|           |       |         | m)   |      |              | (lumen) | (degrees) |         |         | (W)         |
| BN-FS-R   |       | 620-625 | 5    | 300  | 300x1800     | 1800    | 120       | 12      | 6       | 72          |
| BN-FS -Y  |       | 585-590 | 5    | 300  | 300x1800     | 1800    | 120       | 12      | 6       | 72          |
| BN-FS -B  |       | 460-465 | 5    | 300  | 300x820      | 1500    | 120       | 12      | 6