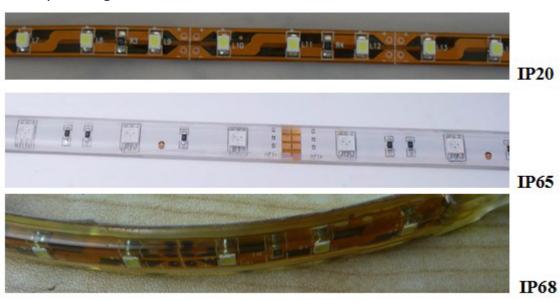

# Waterproofing Grade:

IP20: Non-waterproof, cann't touch water during usage

 $IP65: \ Silicon\ glue\ with\ coated,\ surface\ can\ touch\ water-drops\ during\ usage$ 

IP68: Silicon tube with silicon glue inside, can totally put into water