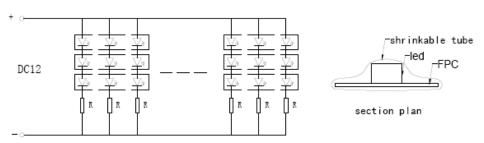

# Specification

| Model      | Color | Waveleng            | Len  | LED  | Light    | Light  | Beam      | Voltag | Curre | Max.       |
|------------|-------|---------------------|------|------|----------|--------|-----------|--------|-------|------------|
| Number     |       | th(nm)              | gth( | Q'ty | Output   | Output | Angle     | e (V   | nt    | Power      |
|            |       |                     | m)   |      | (mcd)    | (lumen | (degrees) | DC)    | (Amp  | Consump    |
|            |       |                     |      |      |          | )      |           |        | s)    | tion (W) r |
| red        |       | 620 <sup>-625</sup> | 5    | 300  | 300x600  | 600    | 120       | 12     | 2     | 24         |
| yellow     |       | 585-590             | 5    | 300  | 300x600  | 600    | 120       | 12     | 2     | 24         |
| blue       |       | 460-465             | 5    | 300  | 300x270  | 500    | 120       | 12     | 2     | 24         |
| green      |       | 520-525             | 5    | 300  | 300x1100 | 730    | 120       | 12     | 2     | 24         |
| cold white |       | 6000K               | 5    | 300  | 300x1700 | 1500   | 120       | 12     | 2     | 24         |
| warm white |       | 3000K               | 5    | 300  | 300x1300 | 1300   | 120       | 12     | 2     | 24         |