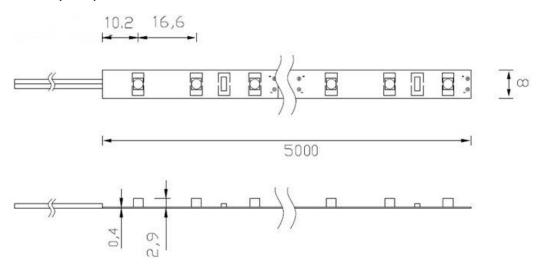

#### Introduction

The flexible light strip uses high-brightness 3528 SMD LEDs. With its flexible shape it can be molded into any configuration and is perfect for decorative lighting, cove lighting and architectural lighting.

#### **Applications**

- Architectural decorative lighting, archway, canopy and bridge edge lighting
- Show case,cabinet,cove lighting, bench,backlight

#### Benefits

- Continuous length flexible LED light strips
- Long life-time with minimum maintenance required
- Colors available: red,green,blue.amber,pink,RGB color-changing,white.
- Runs on 12v systems like solar cell charged batteries
- 120-degree wide angle illumination
- Vibration proof/waterproof (optional) and retains stable performance in tough environment

# Demension(mm):



# Specification



| Model      | Color | Waveleng            | Len  | LED  | Light    | Light  | Beam      | Voltag | Curre | Max.       |
|------------|-------|---------------------|------|------|----------|--------|-----------|--------|-------|------------|
| Number     |       | th(nm)              | gth( | Q'ty | Output   | Output | Angle     | e (V   | nt    | Power      |
|            |       |                     | m)   |      | (mcd)    | (lumen | (degrees) | DC)    | (Amp  | Consump    |
|            |       |                     |      |      |          | )      |           |        | s)    | tion (W) r |
| red        |       | 620 <sup>-625</sup> | 5    | 300  | 300x600  | 600    | 120       | 12     | 2     | 24         |
| yellow     |       | 585-590             | 5    | 3