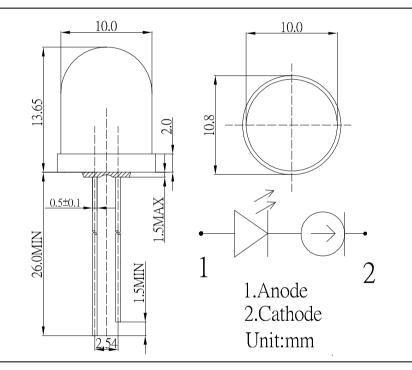

## ■Outline Dimension

■ Directivity

Current Regulative LED 10mm Round LED OSXXXXA131A-CRLED16 VER A.2

**Typical Applications** 

1:Single LED

2: Multi- LEDs in series