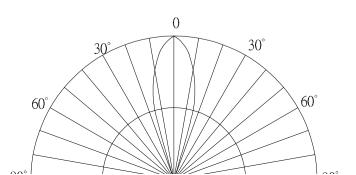

## ■Outline Dimension

■ Directivity

Current Regulative LED 10mm Round LED OSXXXXA131A-CRLED16 VER A.2

**Typical Applications** 

1:Single LED

2: Multi- LEDs in series