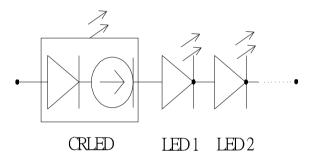

## ■Outline Dimension

■ Directivity

Current Regulative LED 10mm Round LED OSXXXXA131A-CRLED16 VER A.2

**Typical Applications** 

1:Single LED

2: Multi- LEDs in series