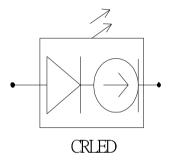

## CURRENT REGULATIVE LED

- CRLED is LED which supplies constant current to keep LED Intensity Consistency even when power supply voltage fluctuations or load impedance fluctuations occur.
- CRLED is used with current stabilization and current limiting

## ■Outline Dimension

■ Directivity

Current Regulative LED 10mm Round LED OSXXXXA131A-CRLED16 VER A.2

**Typical Applications** 

1:Single LED

2: Multi- LEDs in series