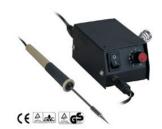

### 1. ZD-932

Professional soldering station With on/off switch Temperature control 150°-450° Soldering Iron:48W Safely guard iron holder. Replaceable Tips.

#### 4. ZD-98

Temperatuer Controlled Solder Station High quality in a compact design Safety guard iron holder Replaceable Tips.

Temperature control 150°-450°

#### 5. ZD-99

For general electronic & electric repair. High quality in a compact design. Variable Temperature controlled 100°-450° On-off switch with power-on indicator light. Safely guard iron holder. Replaceable Tips.