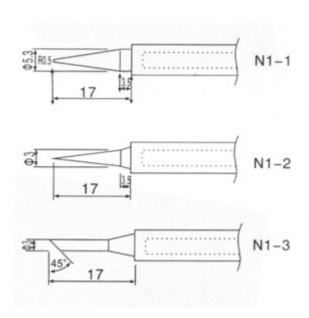

### 1. ZD-932

Professional soldering station With on/off switch Temperature control 150°-450° Soldering Iron:48W Safely guard iron holder. Replaceable Tips.

## 2. ZD-927

MINI Temperature controlled soldering station

With on/off switch

Output voltage:12V AC (MAX)

Temperature: 100°-450° Soldering Iron:12V 8W Replaceable Tips. - D3-2

#### 4. ZD-98

Temperatuer Controlled Solder Station High quality in a compact design Safety guard iron holder Replaceable Tips.

Temperature control 150°-450°

#### 5. ZD-99

For general electronic & electric repair. High quality in a compact design. Variable Temperature controlled 100°-450° On-off switch with power-on indicator light. Safely guard iron holder. Replaceable Tips.