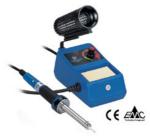

### 1. ZD-932

Professional soldering station With on/off switch Temperature control 150°-450° Soldering Iron:48W Safely guard iron holder. Replaceable Tips.