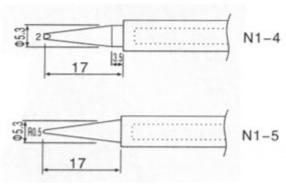

### 1. ZD-932

Professional soldering station With on/off switch Temperature control 150°-450° Soldering Iron:48W Safely guard iron holder. Replaceable Tips.

## 2. ZD-927

MINI Temperature controlled soldering station

With on/off switch

Output voltage:12V AC (MAX)

Temperature: 100°-450° Soldering Iron:12V 8W Replaceable Tips. - D3-2

#### 4. ZD-98

Temperatuer Controlled Solder Station High quality in a compact design Safety guard iron holder Replaceable Tips.

Temperature control 150°-450°

#### 5. ZD-99

For general electronic & electric repair. High quality in a compact design. Variable Temperature controlled 100°-450° On-off switch with power-on indicator light. Safely guard iron holder. Replaceable Tips.