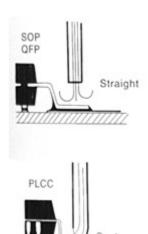

#### **FEATURES**

- ▶ A wide range of adjustment of the air flow rate and temperature permits soldering and desoldering of SMD's
- ▶ Automatic Cooling Mode.

  Protects the heating element and handle when the power switch is turned off.
- ▶ A compact design takes up less bench space.