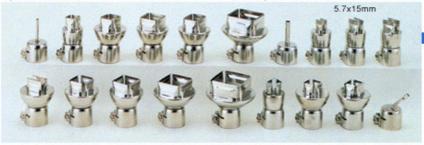

Power supply:110-130V AC or 220-240V AC

▶ Capacity:22L/min(Max)

▶ Hot air Temperature: 100 ℃-410 ℃

▶ Dimensions: 160(W)x145(H)x225(D)mm

▶ Weight:Approx 3.9kg

Code: 79-3921 79-3922 79-3923 79-3924 79-3925 79-3926 79-3927 79-3928 79-3929 7.2x19mm 15x15mm 19x19mm 24x24mm 29x29mm 6.9x6.9mm 10x10mm 15x15mm 1.5x3mm