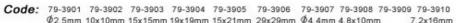

Power supply:110-130V AC or 220-240V AC

▶ Capacity:22L/min(Max)

▶ Hot air Temperature: 100 ℃-410 ℃

▶ Dimensions: 160(W)x145(H)x225(D)mm

▶ Weight:Approx 3.9kg

Code: 79-3921 79-3922 79-3923 79-3924 79-3925 79-3926 79-3927 79-3928 79-3929 7.2x19mm 15x15mm 19x19mm 24x24mm 29x29mm 6.9x6.9mm 10x10mm 15x15mm 1.5x3mm