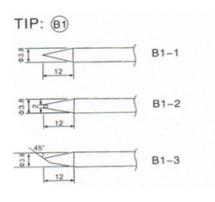

D3-2



#### 3. ZD-939

#### **FEATURES**

- ▶ A wide range of adjustment of the air flow rate and temperature permits soldering and desoldering of SMD's
- ▶ Automatic Cooling Mode.

  Protects the heating element and handle when the power switch is turned off.
- ▶ A compact design takes up less bench space.



Power supply:110-130V AC or 220-240V AC

▶ Capacity:22L/min(Max)

▶ Hot air Temperature: 100 ℃-410 ℃

▶ Dimensions: 160(W)x145(H)x225(D)mm

▶ Weight:Approx 3.9kg





Code: 79-3921 79-3922 79-3923 79-3924 79-3925 79-3926 79-3927 79-3928 79-3929 7.2x19mm 15x15mm 19x19mm 24x24mm 29x29mm 6.9x6.9mm 10x10mm 15x15mm 1.5x3mm



#### 4. ZD-98

Temperatuer Controlled Solder Station High quality in a compact design Safety guard iron holder Replaceable Tips.

Temperature control 150°-450°







#### 5. ZD-99

For general electronic & electric repair. High quality in a compact design. Variable Temperature controlled 100°-450° On-off switch with power-on indicator light. Safely guard iron holder. Replaceable Tips.