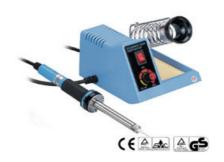

#### 4. ZD-98

Temperatuer Controlled Solder Station High quality in a compact design Safety guard iron holder Replaceable Tips.

Temperature control 150°-450°

#### 5. ZD-99

For general electronic & electric repair. High quality in a compact design. Variable Temperature controlled 100°-450° On-off switch with power-on indicator light. Safely guard iron holder. Replaceable Tips.