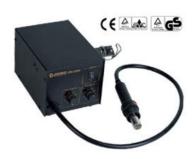

#### 3. ZD-939

#### **FEATURES**

- ▶ A wide range of adjustment of the air flow rate and temperature permits soldering and desoldering of SMD's
- ▶ Automatic Cooling Mode.

  Protects the heating element and handle when the power switch is turned off.
- ▶ A compact design takes up less bench space.

Power supply:110-130V AC or 220-240V AC

▶ Capacity:22L/min(Max)

▶ Hot air Temperature: 100 ℃-410 ℃

▶ Dimensions: 160(W)x145(H)x225(D)mm

▶ Weight:Approx 3.9kg

Code: 79-3921 79-3922 79-3923 79-3924 79-3925 79-3926 79-3927 79-3928 79-3929 7.2x19mm 15x15mm 19x19mm 24x24mm 29x29mm 6.9x6.9mm 10x10mm 15x15mm 1.5x3mm