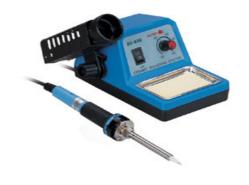

## 2. ZD-927

MINI Temperature controlled soldering station

With on/off switch

Output voltage:12V AC (MAX)

Temperature: 100°-450° Soldering Iron:12V 8W Replaceable Tips. - D3-2