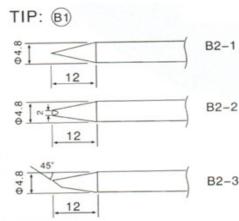

3-2



#### 3. ZD-939

#### **FEATURES**

- ▶ A wide range of adjustment of the air flow rate and temperature permits soldering and desoldering of SMD's
- ▶ Automatic Cooling Mode.

  Protects the heating element and handle when the power switch is turned off.
- ▶ A compact design takes up less bench space.



Power supply:110-130V AC or 220-240V AC

▶ Capacity:22L/min(Max)

▶ Hot air Temperature: 100 ℃-410 ℃

▶ Dimensions: 160(W)x145(H)x225(D)mm

▶ Weight:Approx 3.9kg





Code: 79-3921 79-3922 79-3923 79-3924 79-3925 79-3926 79-3927 79-3928 79-3929 7.2x19mm 15x15mm 19x19mm 24x24mm 29x29mm 6.9x6.9mm 10x10mm 15x15mm 1.5x3mm



#### 4. ZD-98

Temperatuer Controlled Solder Station High quality in a compact design Safety guard iron holder Replaceable Tips.

Temperature control 150°-450°







#### 5. ZD-99

For general electronic & electric repair. High quality in a compact design. Variable Temperature controlled 100°-450° On-off switch with power-on indicator light. Safely guard iron holder. Replaceable Tips.