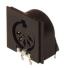

## MAB 5 SH schwarz/black

Industrial Connectors:Connectors for audio, video and data:Miniature multipole connectors:without locking screw:Panel-mounted sockets

| Delivery informations |                                                                                                                                                                    |
|-----------------------|--------------------------------------------------------------------------------------------------------------------------------------------------------------------|
| Availability          | available                                                                                                                                                          |
| Document created at   | 18.11.2009                                                                                                                                                         |
| Product description   |                                                                                                                                                                    |
| Type                  | MAB 5 SH schwarz/black                                                                                                                                             |
| Order No.             | 931 744-500                                                                                                                                                        |
| Type of contact       | female                                                                                                                                                             |
| Description           | panel-mounted socket for PCBs; not shielded; plug-in direction parallel to the PCB, recommended board thickness 1.5 mm; additionaly fixing with screws (DIN 40081) |
| Colour                | black                                                                                                                                                              |
| Number of contacts    | 5                                                                                                                                                                  |
| Conductor size        | $<= 0.34 \text{ mm}^2$                                                                                                                                             |
| Drawing               |                                                                                                                                                                    |