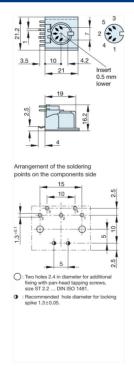

## MAB 5 SH schwarz/black

Industrial Connectors:Connectors for audio, video and data:Miniature multipole connectors:without locking screw:Panel-mounted sockets

| Delivery informations |                                                                                                                                                                    |
|-----------------------|--------------------------------------------------------------------------------------------------------------------------------------------------------------------|
| Availability          | available                                                                                                                                                          |
| Document created at   | 18.11.2009                                                                                                                                                         |
| Product description   |                                                                                                                                                                    |
| Type                  | MAB 5 SH schwarz/black                                                                                                                                             |
| Order No.             | 931 744-500                                                                                                                                                        |
| Type of contact       | female                                                                                                                                                             |
| Description           | panel-mounted socket for PCBs; not shielded; plug-in direction parallel to the PCB, recommended board thickness 1.5 mm; additionaly fixing with screws (DIN 40081) |
| Colour                | black                                                                                                                                                              |
| Number of contacts    | 5                                                                                                                                                                  |
| Conductor size        | $<= 0.34 \text{ mm}^2$                                                                                                                                             |
| Drawing               |                                                                                                                                                                    |