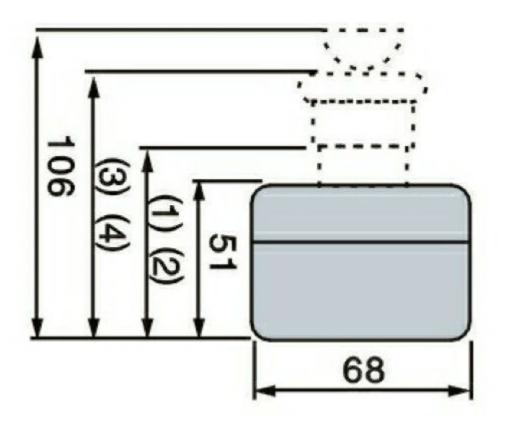

x conduct and actions connect a line box, seal completely a box, the spot control box, illuminate control box usage.

## product elucidation:

The material can is divided in to strengthen two kings of protection grade of the Zu Ran ACS and PC to attain IP65.Knocked to fall.

### Bore constitution

### **Remarks:**

We provide a variety enclosure for you to make box ability better satisfy your need, exertive larger function we can provide electric cable and Install hook. If the your demand be special to process, we will be you best of supplier, my company have a variety constitution can satisfy you process a need.

### **Electric cable entrance:**

Knock to fall bore, be suitable for the 13th(CN12,PG13.5) with the IS020 electric cable set .

#### Install structure



# product dimensions:



|          | 说明                                                             | 线图      |          | 标记<br>说明<br>起动     | 标记<br>按钮<br>- | 型号<br>SAL-B101 |
|----------|----------------------------------------------------------------|---------|----------|--------------------|---------------|----------------|
|          | 1绿色平头按钮                                                        | N/O el  |          |                    |               |                |
|          | 弹簧返回<br>l green crew cut<br>button The spring                  |         | E-4      | (1 <del>10</del> ) | 1             | SAL-B102       |
| ° 20°    | coil return                                                    |         |          |                    | 起动            | SAL-B103       |
| 0        | 红色平头按钮