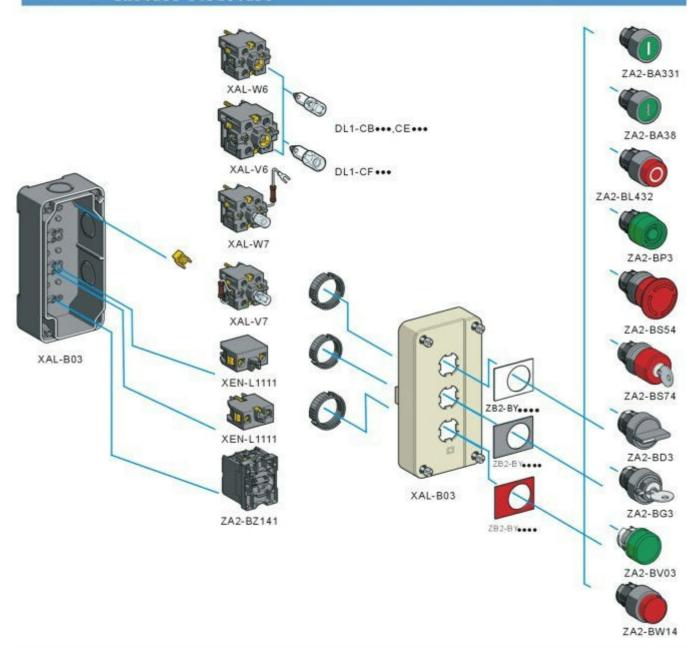

ur need you can button box conduct and actions connect a line box, seal completely a box, the spot control box, illuminate control box usage.

## product elucidation:

The material can is divided in to strengthen two kings of protection grade of the Zu Ran ACS and PC to attain IP65.Knocked to fall.

### Bore constitution

### **Remarks:**

We provide a variety enclosure for you to make box ability better satisfy your need, exertive larger function we can provide electric cable and Install hook. If the your demand be special to process, we will be you best of supplier, my company have a variety constitution can satisfy you process a need.

### **Electric cable entrance:**

Knock to fall bore, be suitable for the 13th(CN12,PG13.5) with the IS020 electric cable set .

#### Install structure



# product dimensions:



|          | 说明                                                             | 线图      |          | 标记<br>说明<br>起动     | 标记<br>按钮<br>- | 型号<br>SAL-B101 |
|----------|----------------------------------------------------------------|---------|----------|--------------------|---------------|----------------|
|          | 1绿色平头按钮                                                        | N/O el  |          |                    |               |                |
|          | 弹簧返回<br>l green crew cut<br>button The spring                  |         | E-4      | (1 <del>10</del> ) | 1             | SAL-B102       |
| ° 20°    | coil return                                                    |         |          |                    | 起动            | SAL-B103       |
| 0