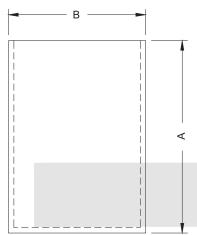

#### Unit:mm

| Model No. | А    | В    | Thickness | Packaging |
|-----------|------|------|-----------|-----------|
| TO-3PCV   | 28.2 | 17.5 | 0.45      | 500       |
| TO-220PCV | 21.7 | 11.5 |           |           |