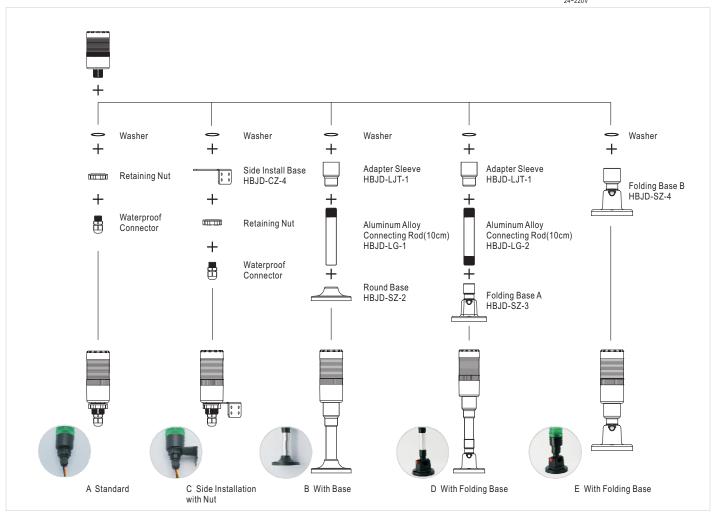

C ~+55°C
- Relative air humidity: ≤98%
- Height above sea level: ≤2000m
- Vibration strength: 50Hz, amplitude about 1.2mm
- Continuous working time: 4000hrs(LED continual light type) 25000hrs(LED flash light type)
- Sound pressure level: 80~90dB(1m)
- Pollution class: class 3

# Matters needing attention:

To preventing of fire and electric shock from happening, Users must pay attention of following matters:

- O Power must be cut off before installation, construction and inspection.
- ⊙ No open fire around this product, operating temperature≤55 °C .
- Power line must be approved by safety usage standard.
- Base and connecting part assembly must be reliable.
- o Installation and maintain of this product must be operated by professional.

# **Wiring Diagram**



# **Installation Diagram**





## **Product Part Number**

| Product Cutline                                                             | Sound And Light Type                                                                                   | Layer           | △<br>Led Color                          | Use Voltage | Install Way                                                                                             | Dimension Drawing          |
|-----------------------------------------------------------------------------|--------------------------------------------------------------------------------------------------------|-----------------|-----------------------------------------|-------------|---------------------------------------------------------------------------------------------------------|----------