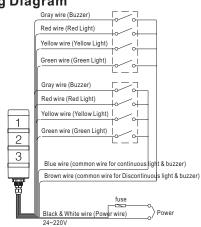

- Operating Temperature: -25°C ~+55°C
- Relative air humidity: ≤98%
- Height above sea level: ≤2000m
- Vibration strength: 50Hz, amplitude about 1.2mm
- Continuous working time: 4000hrs(LED continual light type) 25000hrs(LED flash light type)
- Sound pressure level: 80~90dB(1m)
- Pollution class: class 3

# Matters needing attention:

To preventing of fire and electric shock from happening, Users must pay attention of following matters:

- O Power must be cut off before installation, construction and inspection.
- ⊙ No open fire around this product, operating temperature≤55 °C .
- Power line must be approved by safety usage standard.
- Base and connecting part assembly must be reliable.
- o Installation and maintain of this product must be operated by professional.

# **Wiring Diagram**



# **Installation Diagram**





## **Product Part Number**

| Product Cutline                                                             | Sound And Light Type                                                                                   | Layer           | △<br>Led Color                          | Use Voltage | Install Way                                                                                             | Dimension Drawing          |
|-----------------------------------------------------------------------------|--------------------------------------------------------------------------------------------------------|-----------------|-----------------------------------------|-------------|--------------------------------------------------------------------------------------