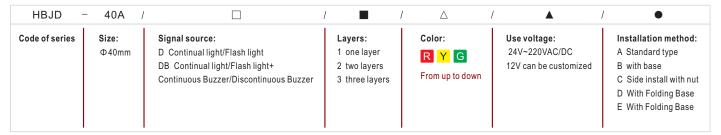

### **Part-number Description**

#### **Product Part Number**

| Product Cutline                                                                                                                                                                                                                                                                                                                                                                                                                                                                                                                                                                                                                                                                                                                                                                                                                                                                                                                                                                                                                                                                                                                                                                                                                                                                                                                                                                                                                                                                                                                                                                                                                                                                                                                                                                                                                                                                                                                                                                                                                                                                                                                | Sound And Light Type                                                                                   | Layer           | △<br>Led Color                          | ▲<br>Use Voltage | Install Way                                                                                 | Dimension Drawing          |
|--------------------------------------------------------------------------------------------------------------------------------------------------------------------------------------------------------------------------------------------------------------------------------------------------------------------------------------------------------------------------------------------------------------------------------------------------------------------------------------------------------------------------------------------------------------------------------------------------------------------------------------------------------------------------------------------------------------------------------------------------------------------------------------------------------------------------------------------------------------------------------------------------------------------------------------------------------------------------------------------------------------------------------------------------------------------------------------------------------------------------------------------------------------------------------------------------------------------------------------------------------------------------------------------------------------------------------------------------------------------------------------------------------------------------------------------------------------------------------------------------------------------------------------------------------------------------------------------------------------------------------------------------------------------------------------------------------------------------------------------------------------------------------------------------------------------------------------------------------------------------------------------------------------------------------------------------------------------------------------------------------------------------------------------------------------------------------------------------------------------------------|--------------------------------------------------------------------------------------------------------|-----------------|-----------------------------------------|------------------|---------------------------------------------------------------------------------------------|----------------------------|
| Single-layer tri-color switchable warning light                                                                                                                                                                                                                                                                                                                                                                                                                                                                                                                                                                                                                                                                                                                                                                                                                                                                                                                                                                                                                                                                                                                                                                                                                                                                                                                                                                                                                                                                                                                                                                                                                                                                                                                                                                                                                                                                                                                                                                                                                                                                                | D Continual light/Flash light  DB Continual light/Flash light+  Continuous Buzzer/Discontinuous Buzzer | 1: one layer    | R Y G                                   | 24V~220V         | A Standard type B with base C Side install with nut D With Folding Base E With Folding Base | 134<br>111<br>90<br>10 Max |
| Two layers warning light                                                                                                                                                                                                                                                                                                                                                                                                                                                                                                                                                                                                                                                                                                                                                                                                                                                                                                                                                                                                                                                                                                                                                                                                                                                                                                                                                                                                                                                                                                                                                                                                                                                                                                                                                                                                                                                                                                                                                                                                                                                                                                       | D Continual light/Flash light DB Continual light/Flash light+ Continuous Buzzer/Discontinuous Buzzer   | 2: two layers   | R G<br>other color<br>can be customized | 24V~220V         | A Standard type B with base C Side install with nut D With Folding Base E With Folding Base | 179<br>156<br>135          |
| The contract of the contract o | D Continual light/Flash light DB Continual light/Flash light+ Continuous Buzzer/Discontinuous Buzzer   | 3: three layers | R Y G other color can be customized     | 24V~220V         | A Standard type B with base C Side install with nut D With Folding Base E With Folding Base | 224<br>201<br>180          |

Note: 12V can be customized, PIs mark LED color from up to down.