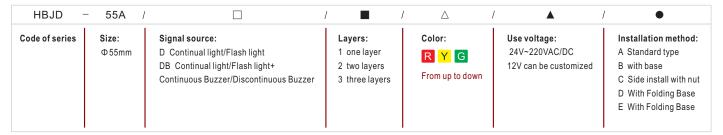

#### **Part-number Description**

## **Product Part Number**

| Product Cutline                                                             | Sound And Light Type                                                                                   | Layer           | △<br>Led Color                          | Use Voltage | Install Way                                                                                             | Dimension Drawing          |
|-----------------------------------------------------------------------------|--------------------------------------------------------------------------------------------------------|-----------------|-----------------------------------------|-------------|---------------------------------------------------------------------------------------------------------|----------------------------|
| Single-layer tri-color switchable warning light  Single-layer warning light | D Continual light/Flash light  DB Continual light/Flash light+ Continuous Buzzer/Discontinuous Buzzer  | 1: one layer    | R Y G                                   | 24V~220V    | A Standard type B with base C Side install with nut D With Folding Base E With Folding Base             | 134<br>111<br>90<br>10Max. |
| Two layers warning light                                                    | D Continual light/Flash light  DB Continual light/Flash light+  Continuous Buzzer/Discontinuous Buzzer | 2: two layers   | R G<br>other color<br>can be customized | 24V~220V    | A Standard type<br>B with base<br>C Side install with nut<br>D With Folding Base<br>E With Folding Base | 179<br>156<br>135          |
|                                                                             | D Continual light/Flash light DB Continual light/Flash light+ Continuous Buzzer/Discontinuous Buzzer   | 3: three layers | R Y G other color can be customized     | 24V~220V    | A Standard type<br>B with base<br>C Side install with nut<br>D With Folding Base<br>E With Folding Base | 224<br>201<br>180<br>180   |

Note: 12V can be customized, PIs mark LED color from up to down.