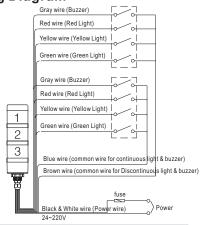

erature: -25°C ~+55°C
- Relative air humidity: ≤98%
- Height above sea level: ≤2000m
- Vibration strength: 50Hz, amplitude about 1.2mm
- Continuous working time: 4000hrs(LED continual light type) 25000hrs(LED flash light type)
- Sound pressure level: 80~90dB(1m)
- Pollution class: class 3

### Matters needing attention:

To preventing of fire and electric shock from happening, Users must pay attention of following matters:

- Power must be cut off before installation, construction and inspection.
- $\odot$  No open fire around this product, operating temperature≤55  $^{\circ}$ C .
- Power line must be approved by safety usage standard.
- Base and connecting part assembly must be reliable.
   Installation and maintain of this product must be operated by professional.

# **Wiring Diagram**



# **Installation Diagram**



# ONPOW 欧宝龙

#### **Product Part Number**

| Product Cutline