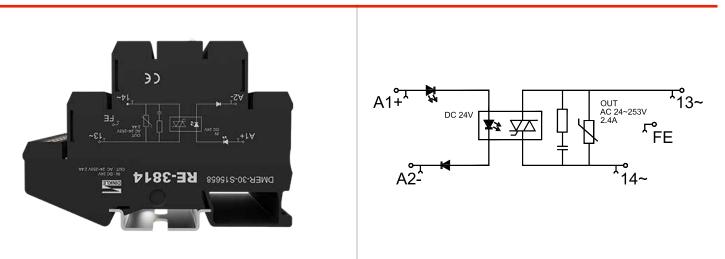

## RE-3814

Electronics & Interface > Industrial Relay

The web catalog is for reference only. Dinkle remains the right of product modification and engineering change of the design. The final product is made according to engineering drawing.

## Technical Data

| Input (Control side) Data             |                     |
|---------------------------------------|---------------------|
| Rated input voltage                   | 24 VDC              |
| Rated input current                   | 8 mA                |
| Status indicator                      | (Red) LED           |
| Max. Switching frequency              | 10 Hz               |
| Input polarity                        | Monopolar           |
| Gate voltage ON / OFF                 | 19.2 VDC / 16.8 VDC |
| Output (Load side) Data               |                     |
| Rated Switching voltage               | 24~253 VAC          |
| Continuous current                    | 2.4 A               |
| General Data                          |                     |
| Input type                            | -                   |
| Connection method                     | PID connection      |
| Wire range (AWG) / (mm <sup>2</sup> ) | 24~14 / 0.25~2.5    |
| Impulse withstand voltage             | 2.5 KV              |
| Wire strip length (mm)                | 10                  |
| TxWxH (mm)                            | 6.2 x 92 x 64.3     |
| Package                               | 10pcs               |